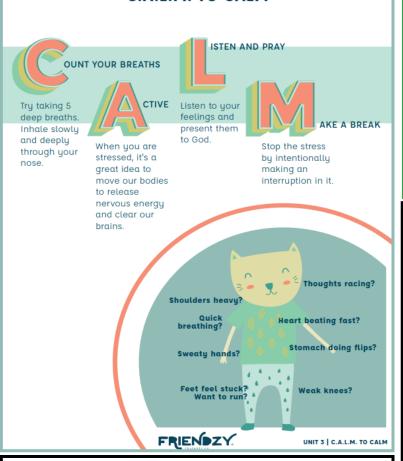

UNIT THREE >>> STRESS LESS-BREATHE EASY CONNECT THROUGH CONVERSATION

#### >>> UNIT THREE <<<

We all have times in life when we feel stressed and anxious. When we are stressed it affects our minds, emotions, and bodies. This month's third Friendzy unit equips students with strategies to stay calm when stress and anxiety arise. Students will learn tools to help them work through stress and uncertainty.

#### >>> CONVERSATION STARTERS <<<

> Can you remember a time when you experienced stress

LOOK AT THE BIRDS. THEY DON'T PLANT LOOK AT THE BIRDS. THEY DON'T PLANT
OR HARVEST OR STORE FOOD IN BARNS,
FOR YOUR HEAVENLY FATHER FEEDS
THEM. AND AREN'T YOU FAR MORE
VALUABLE TO HIM THAN THEY ARE? CAN
ALL YOUR WORRIES ADD A SINGLE
MOMENT TO YOUR LIFE?

"GIVE ALL YOUR WORRIES AND CARES TO GOD, FOR HE CARES ABOUT YOU."

- or anxiety? What happened and what was your response?
- > What tools and strategies have you learned in this unit to overcome stressful situations? Remember and utilize the C.A.L.M. acrostic taught in this unit.
- What is a strategy for stress that you can put into place this week in your life?

### C.A.L.M. TO CALM